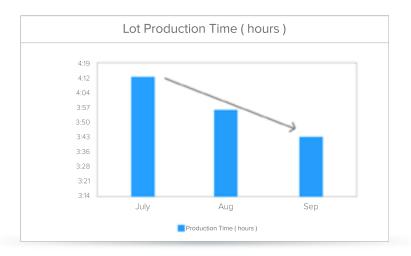

o discover untapped capacity on the production floor

**COMPANY STATS** 

500 BN DATA POINTS ANALYIZED

25 K devices connect by ipp

1000%

CUMULATIVE RETURNS

15 +
CLIENTS WITH BN \$ REVENUE

### **Problem**

In a multinational pharmaceutical company producing more than 150 formulations, there was a lot of untapped capacity on the shop floor which was unnoticed to the production team.

## Diagnosis

Implementation of IPF system allowed the management to observe unnecessary stoppages that increased lot time.

### Action

Post implementation, the production time per lot reduced by 14%.

## **Impact**

IPF system enabled production team to minimize its potential loss by INR 87 lacs within 2 months just by 'highlighting' the stoppages time in between the process impacting its profitability.



**Our Customers**